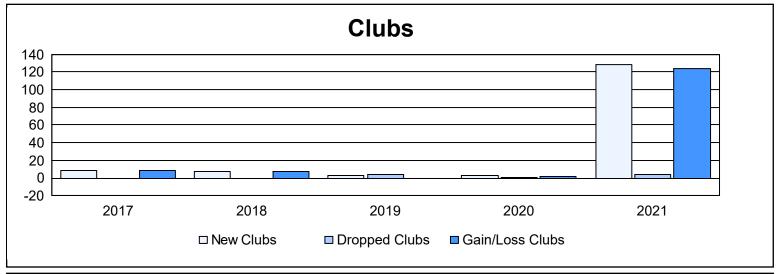

District 3232B2 As of June 2021 Cumulative

| Year      | New<br>Clubs | Dropped<br>Clubs | Gain/<br>Loss<br>Clubs | New<br>Members | Charter<br>Members | Reinstate<br>Members | Transfer<br>Members | Total<br>Member<br>Added | Total<br>Members<br>Dropped | Gain/<br>Loss<br>Members |
|-----------|--------------|------------------|------------------------|----------------|--------------------|----------------------|---------------------|--------------------------|-----------------------------|--------------------------|
| 2016-2017 | 8            | 0                | 8                      | 426            | 174                | 17                   | 2                   | 619                      | 186                         | 433                      |
| 2017-2018 | 7            | 0                | 7                      | 1,235          | 215                | 44                   | 6                   | 1,500                    | 748                         | 752                      |
| 2018-2019 | 3            | 4                | -1                     | 1,282          | 255                | 38                   | 8                   | 1,583                    | 510                         | 1,073                    |
| 2019-2020 | 3            | 1                | 2                      | 96             | 141                | 205                  | 3                   | 445                      | 1,234                       | -789                     |
| 2020-2021 | 128          | 4                | 124                    | 598            | 2,527              | 18                   | 4                   | 3,147                    | 932                         | 2,215                    |
| Average   | 30           | 2                | 28                     | 727            | 662                | 64                   | 5                   | 1,459                    | 722                         | 737                      |