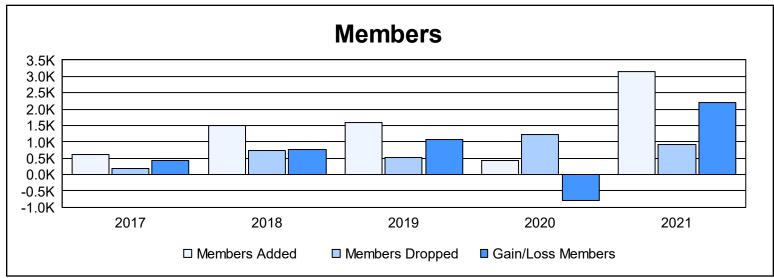

District 3232B2 As of June 2021 Cumulative

| Year      | New<br>Clubs | Dropped<br>Clubs | Gain/<br>Loss<br>Clubs | New<br>Members | Charter<br>Members | Reinstate<br>Members | Transfer<br>Members | Total<br>Member<br>Added | Total<br>Members<br>Dropped | Gain/<br>Loss<br>Members |
|-----------|--------------|------------------|------------------------|----------------|--------------------|----------------------|---------------------|--------------------------|-----------------------------|--------------------------|
| 2016-2017 | 8            | 0                | 8                      | 426            | 174                | 17                   | 2                   | 619                      | 186                         | 433                      |
| 2017-2018 | 7            | 0                | 7                      | 1,235          | 215                | 44                   | 6                   | 1,500                    | 748                         | 752                      |
| 2018-2019 | 3            | 4                | -1                     | 1,282          | 255                | 38                   | 8                   | 1,583                    | 510                         | 1,073                    |
| 2019-2020 | 3            | 1                | 2                      | 96             | 141                | 205                  | 3                   | 445                      | 1,234                       | -789                     |
| 2020-2021 | 128          | 4                | 124                    | 598            | 2,527              | 18                   | 4                   | 3,147                    | 932                         | 2,215                    |
| Average   | 30           | 2                | 28                     | 727            | 662                | 64                   | 5                   | 1,459                    | 722                         | 737                      |